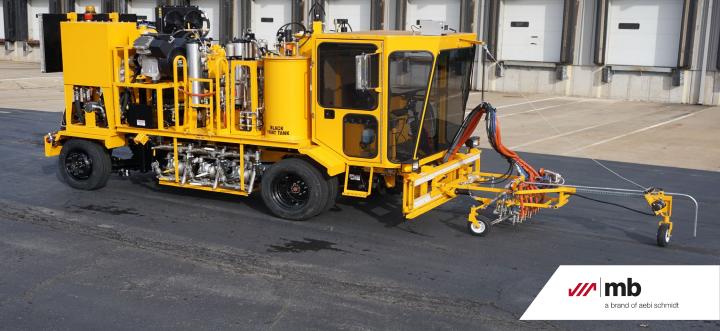

## **Truck Paint Stripers**

Improve overall performance while extending product life with routine factory maintenance.

#### Scope of Work:

- Run for proper operations
- Remove paint plumbing clean and reinstall
- Clean all screens in paint filters and manifolds
- Replace gaskets on paint tank lids
- Disassemble paint guns and install rebuild kits
- Disassemble high pressure pumps inspect, clean and rebuild
- Disassemble diaphragm pumps inspect, clean and rebuild
- Remove end of heat exchangers clean heat exchangers, replace ends and install new gaskets
- Check regulators and gauges for proper operation
- Test all systems for leaks and proper operation
- Recalibrate skip line over a measured course