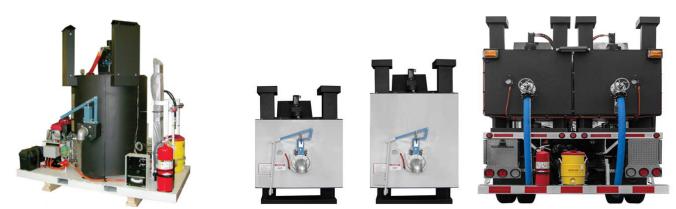

### Thermoplastic Melters

- Available from 500-4,000 lbs.
- LP-or diesel-fueled burners

Equipment and products shown here are for demonstration purposes only. Actual products offered for sale may vary in design, requirements and safety features. M-B Companies reserves the right to improve products and make revisions in designs, specifications and standards for equipment without notice and without incurring obligations.