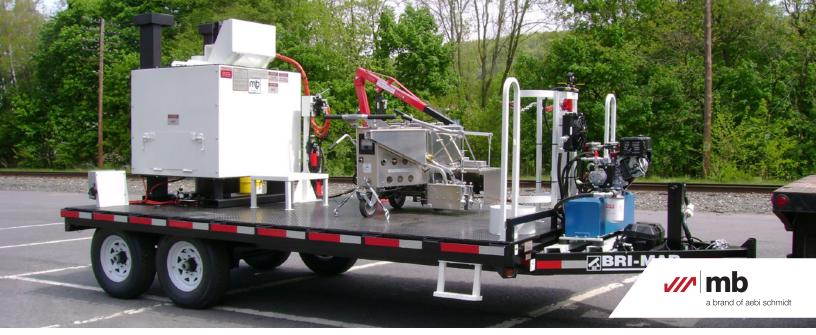

# Trailer-Mounted Melting Systems

- Designed to optimize pavement marking production with a single dedicated vehicle
- Can be customized with a variety of options:
  - Kettle capacities
  - Choice of lift gate or crane
  - Additional options, including tool boxes, safety lighting, arrow/message boards and stencil racks

### Thermoplastic Melters

- Available from 500-4,000 lbs.
- LP-or diesel-fueled burners

Equipment and products shown here are for demonstration purposes only. Actual products offered for sale may vary in design, requirements and safety features. M-B Companies reserves the right to improve products and make revisions in designs, specifications and standards for equipment without notice and without incurring obligations.